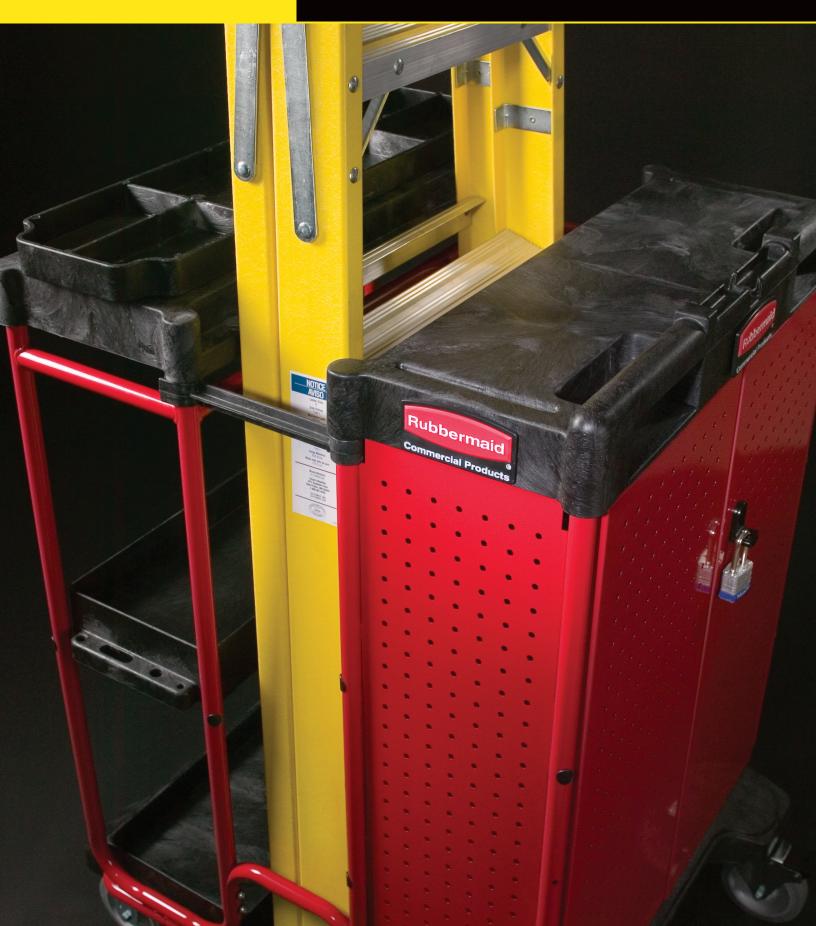

### Safe, Secure, Transport

#### **AMPLE STORAGE & SECURITY**

Locking steel cabinet provides extra secure storage for expensive tools. Shelves are easier to organize and access because they are arranged vertically. Tool rack, molded conduit holder, and fastener caddy further add to the Ladder Cart's functionality.

LOCKING CABINET

**DEEP TRAY SHELVES** 