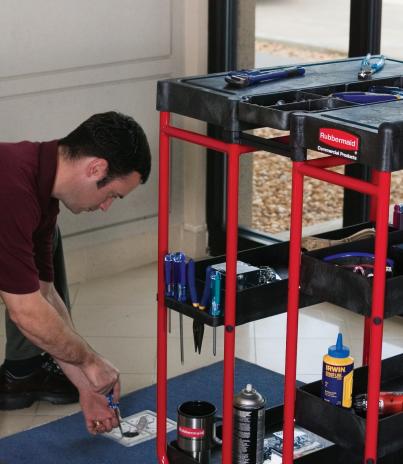

#### **VERSATILE**

A long list of built-in features makes our Ladder Cart adaptable to nearly any Facilities Maintenance or Trade environment. Removable worktops can be configured to provide extra work surface or increase storage as required.

#### **AMPLE STORAGE & SECURITY**

Locking steel cabinet provides extra secure storage for expensive tools. Shelves are easier to organize and access because they are arranged vertically. Tool rack, molded conduit holder, and fastener caddy further add to the Ladder Cart's functionality.