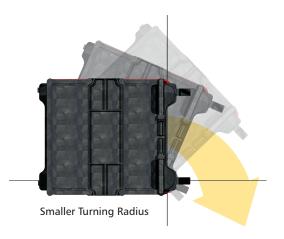

#### **COMPACT & MANEUVERABLE**

Small footprint with unique recessed central ladder storage improves cornering and stability. The 42" working height means less stooping and easier handling. Efficient size for closet storage.