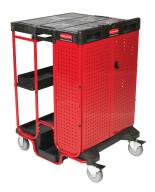

#### **AMPLE STORAGE & SECURITY**

Locking steel cabinet provides extra secure storage for expensive tools. Shelves are easier to organize and access because they are arranged vertically. Tool rack, molded conduit holder, and fastener caddy further add to the Ladder Cart's functionality.

LOCKING CABINET

**DEEP TRAY SHELVES** 