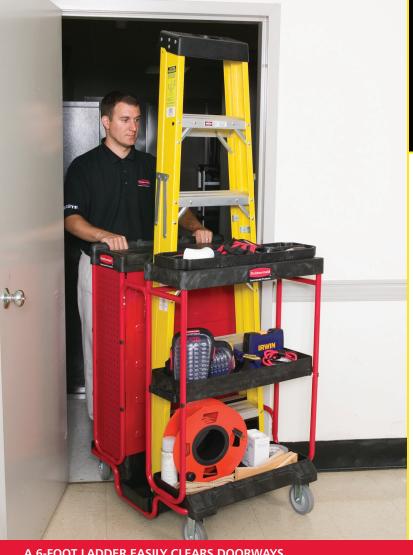

- Safely carries up to a 6' ladder without hitting doorways, walls, or elevators
- Commercial-grade hybrid construction of powder-coated steel and Rubbermaid structural foam holds up to 500 pounds
- Compact footprint increases maneuverability, requires minimal storage space
- Tall profile improves access and offers a more comfortable work height
- Fully adaptable to work site requirements, with long-item storage, tool holders, and locking cabinet

A 6-FOOT LADDER EASILY CLEARS DOORWAYS

SECURE LOCKING CABINET