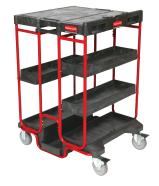

#### **COMPACT & MANEUVERABLE**

Small footprint with unique recessed central ladder storage improves cornering and stability. The 42" working height means less stooping and easier handling. Efficient size for closet storage.

#### **VERSATILE**

A long list of built-in features makes our Ladder Cart adaptable to nearly any Facilities Maintenance or Trade environment. Removable worktops can be configured to provide extra work surface or increase storage as required.