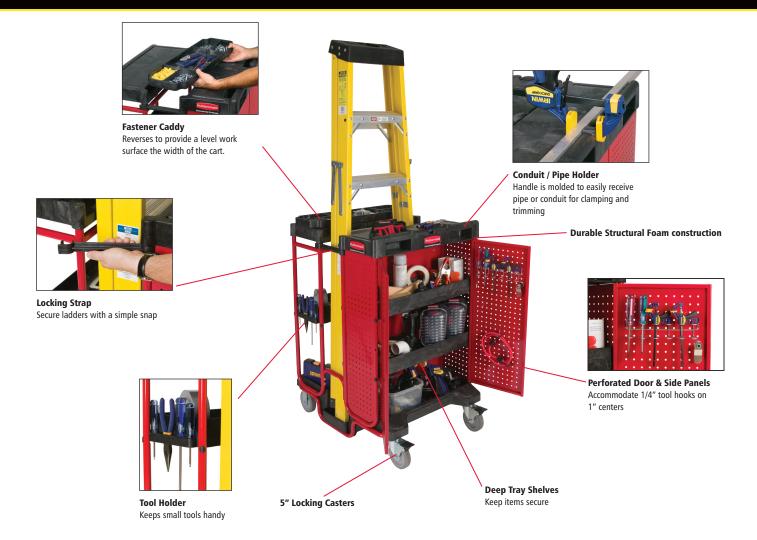

#### **AMPLE STORAGE & SECURITY**

Locking steel cabinet provides extra secure storage for expensive tools. Shelves are easier to organize and access because they are arranged vertically. Tool rack, molded conduit holder, and fastener caddy further add to the Ladder Cart's functionality.

LOCKING CABINET

**DEEP TRAY SHELVES** 