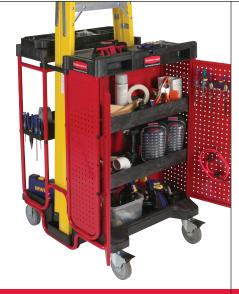

#### **AMPLE STORAGE & SECURITY**

Locking steel cabinet provides extra secure storage for expensive tools. Shelves are easier to organize and access because they are arranged vertically. Tool rack, molded conduit holder, and fastener caddy further add to the Ladder Cart's functionality.

LOCKING CABINET

**DEEP TRAY SHELVES** 