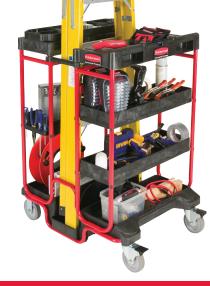

#### **VERSATILE**

A long list of built-in features makes our Ladder Cart adaptable to nearly any Facilities Maintenance or Trade environment. Removable worktops can be configured to provide extra work surface or increase storage as required.

# Fluorescent

TRANSPORT TALL ITEMS