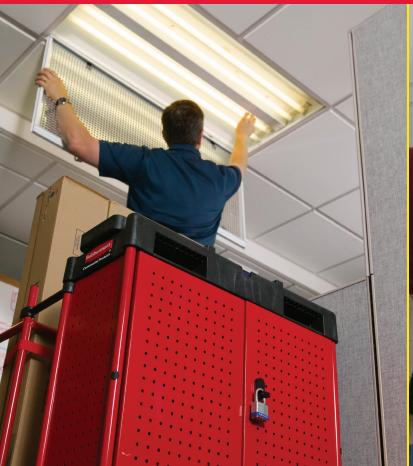

#### **COMPACT & MANEUVERABLE**

Small footprint with unique recessed central ladder storage improves cornering and stability. The 42" working height means less stooping and easier handling. Efficient size for closet storage.

# Fluorescent

TRANSPORT TALL ITEMS