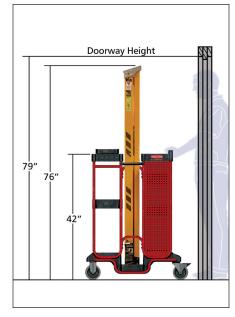

- Safely carries up to a 6' ladder without hitting doorways, walls, or elevators
- Commercial-grade hybrid construction of powder-coated steel and Rubbermaid structural foam holds up to 500 pounds
- Compact footprint increases maneuverability, requires minimal storage space
- Tall profile improves access and offers a more comfortable work height
- Fully adaptable to work site requirements, with long-item storage, tool holders, and locking cabinet

A 6-FOOT LADDER EASILY CLEARS DOORWAYS

SECURE LOCKING CABINET