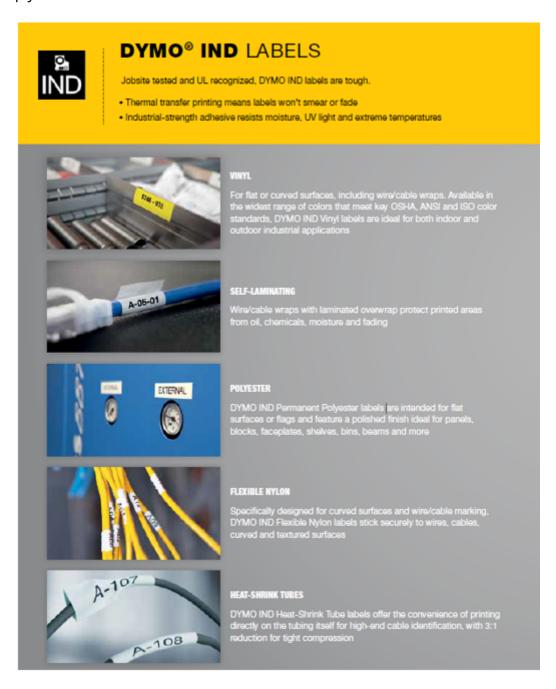

## Brought To You by DYMO | Dec 18, 2019

There are a variety of DYMO IND labels that work with the Rhino 4200, Rhino 5200, and Rhino 6000 machines. Picking the right label for the job is important to maximize the performance of the product. The labels come in **Vinyl**, **Self-Laminating**, **Polyester**, **Flexible Nylon**, and **Heat Shrink Tubes**. Here's a guide to help you understand the differences between each one: