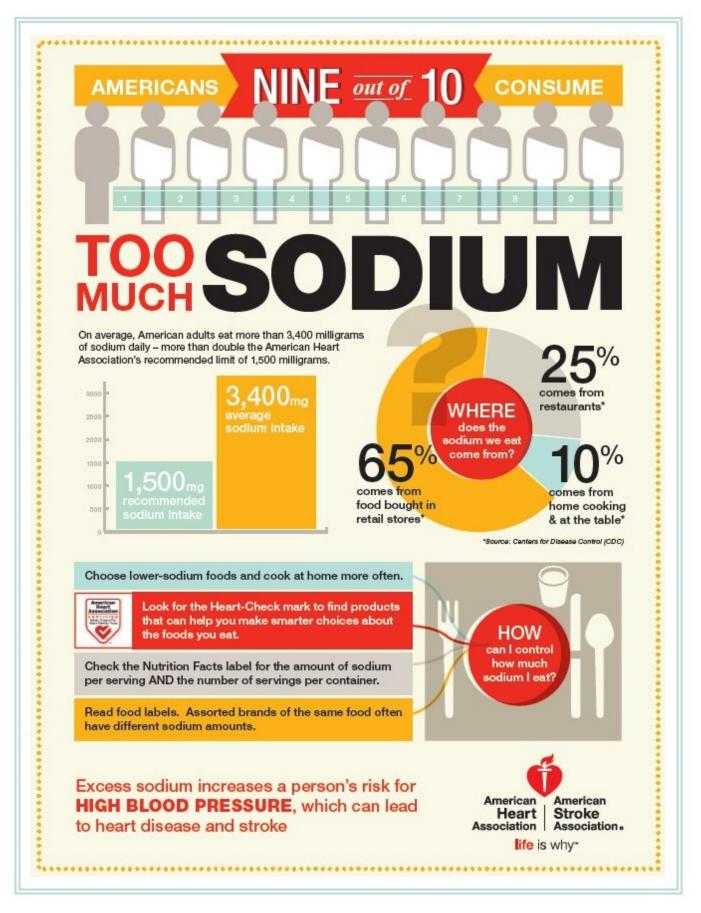

## 9 Out of 10 Americans Eat Too Much Sodium

## Brought To You By Sqwincher | Jul 02, 2019

On average, American adults eat more than 3400 milligrams of sodium daily, more than twice the recommended daily allowance as reported by the American Heart Association. To help combat this, Sqwincher's products are proven to be low sodium for the everyday industrial worker. They offer a full line of activity drinks to refuel your body by replacing fluids and essential electrolytes lost to dehydration and physical exertion.