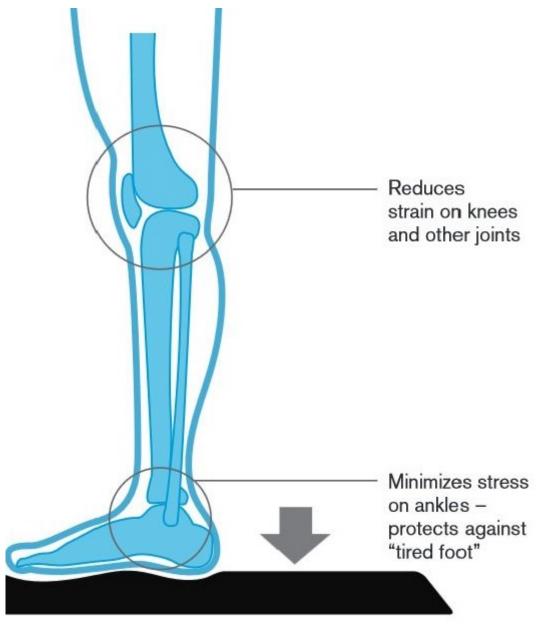

## Brought To You by PRO-SAFE® | Jan 02, 2025

PRO-SAFE<sup>®</sup> anti-fatigue mats are designed to reduce stress on joints and minimize back, leg and foot fatigue. A well-designed anti-fatigue mat program improves workers' energy and productivity. Other benefits are improved morale and a healthier workforce.

### Where Anti-Fatigue Mats are Used:

- Industrial work stations
- EEEService counters
- Cashier stands
- Assembly lines
- Hospitals and laboratories
- Distribution and packing work cells

The Orthopedic Advantage