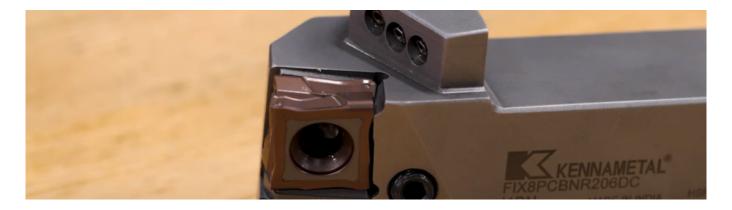

## Brought To You by Kennametal | Apr 22, 2025

FIX8 is capable of large depths of cut (up to 12mm) and feed rates (up to 1.4mm), ensuring the highest possible metal removal rates in steel, cast iron and stainless steels. It's ideal for uninterrupted cuts, interrupted cuts AND heavily interrupted cuts. With 15% less cutting forces, FIX8 is also well suited for low horsepower lathes.