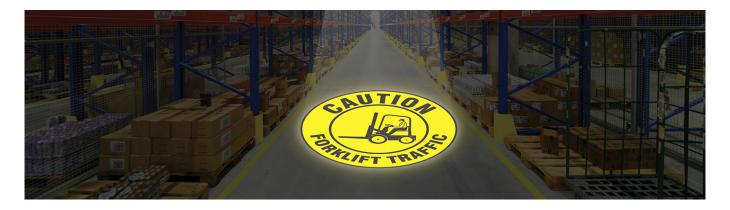

## Brought To You by AccuformNMC | Feb 03, 2025

The LED Sign Projector is the perfect solution for generating signs in difficult-to-apply areas! LED sign projectors use the latest technology to display signs on the ground from a safe distance. A safety projector can display signs for warehouse traffic or communicate directions to customers inside a store. AccuformNMC offers several types of LED signs. Learn more about the LED sign projector in this short video and download a PDF of AccuformNMC's Safety Projectors brochure *here*.