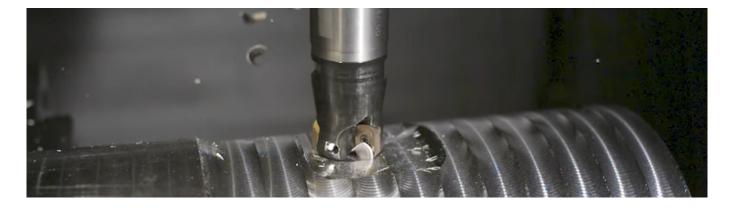

## VIDEO: High-Feed Milling Solution for Open and Closed Pockets

Brought To You by Sandvik Coromant | Mar 14, 2023

The CoroMill® MH20 is Sandvik Coromant's high-feed milling solution, primarily designed for pocketing applications with optimized geometries for ISO S, M and P. CoroMill® MH20 ensures secure and vibration-free machining with long overhangs thanks to its light-cutting action in combination with a robust shank design. The inserts have a strong, curved edge with reinforced corner radius, ensuring secure and reliable machining against shoulders and corners in pocketing. See it in action in the short video above (music only, no transcript).