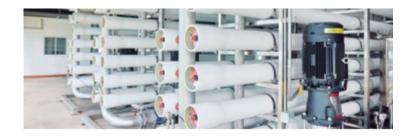

### WATER

Wastewater at the Bangkok manufacturing facility is pre-treated in Ansell's effluent treatment plant before being fed into the newly installed Reverse Osmosis (RO) plant. Here, treated water is drawn under pressure through semipermeable membranes and the concentrate (waste) stream is processed again as part of the multi-stage system to remove contaminants and increase the amount of water recovered for re-use. This project contributes towards the achievement of Ansell's water stewardship commitments.