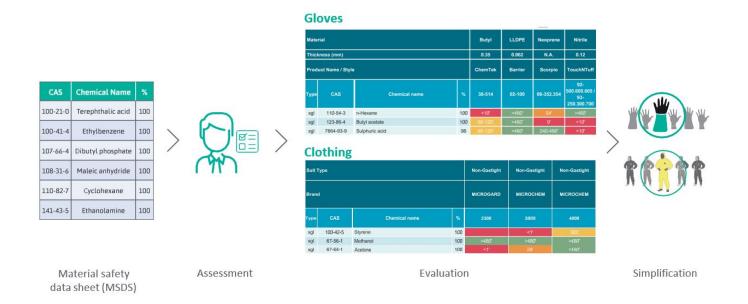

## CHEMICAL PROTECTION. SIMPLIFIED.

AnsellGUARDIAN® Chemical simplifies the glove and suit selection for your unique set of chemicals.

## WHAT WE DO

AnsellGUARDIAN® Chemical evaluates the resistance of glove and suit materials to your chemicals and delivers a personalized assessment with expected permeation breakthrough times and degradation ratings.

This assessment can either be carried out during a personal consultation with an AnsellGUARDIAN® safety expert, or online by using their chemical resistance database (ansellguardianpartner.com). As a result, selecting the right chemical glove and/or suit has never been easier.

#### **HOW WE DO IT**

We report permeation breakthrough times –BT1.0 and BT0.1 taken in minutes for the challenged chemical to permeate through the material at a rate of 1.0  $\mu$ g/ cm2/min or 0.1  $\mu$ g/ cm2/min as per EN374-3, EN 16523-1, ISO 6529 and ASTM F739. We also report degradation ratings for HP.