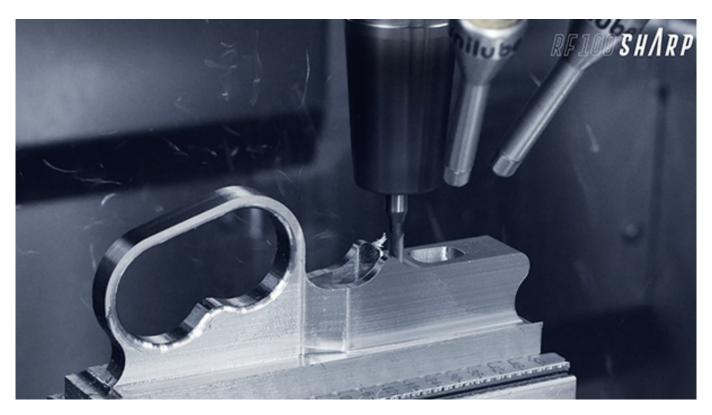

## Innovate VIDEO: Guhring RF100 Sharp Introduction

Brought To You by Guhring | Jan 03, 2022

New carbide milling cutters from Guhring for soft, tough and high-alloy materials. With a 12° rake angle, *RF100 Sharp end mills* are excellent at shearing gummy materials and feature reduced cutting forces. Available as standard tooling from 1/16" diameter to 1" diameter, in two lengths – also metric sizes (*music only, no transcript*).