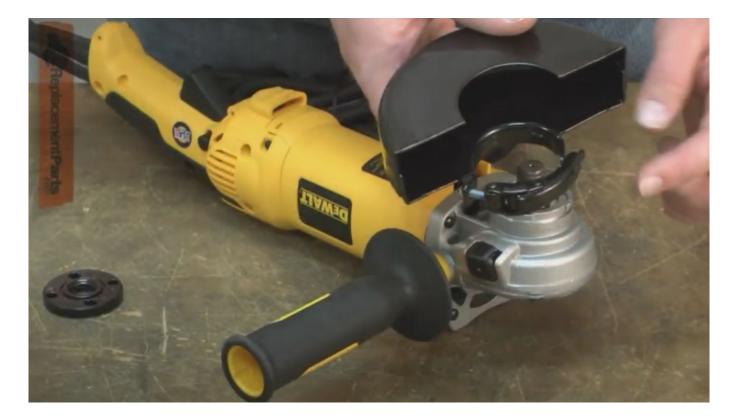

## VIDEO: DEWALT Product Guide-Grinder Guard and Wheel Installation

Brought To You by DEWALT | Dec 01, 2021

The DEWALT PERFORM & PROTECT™ lineup of tools and accessories is YOUR FIRST LINE OF DEFENSE™ on the job. Make safety a priority with DEWALT grinders and grinder accessories. Discover the proper way to install guards and wheels on the 6oV MAX\* Brushless Cordless Grinder, as well as many other DEWALT grinders.