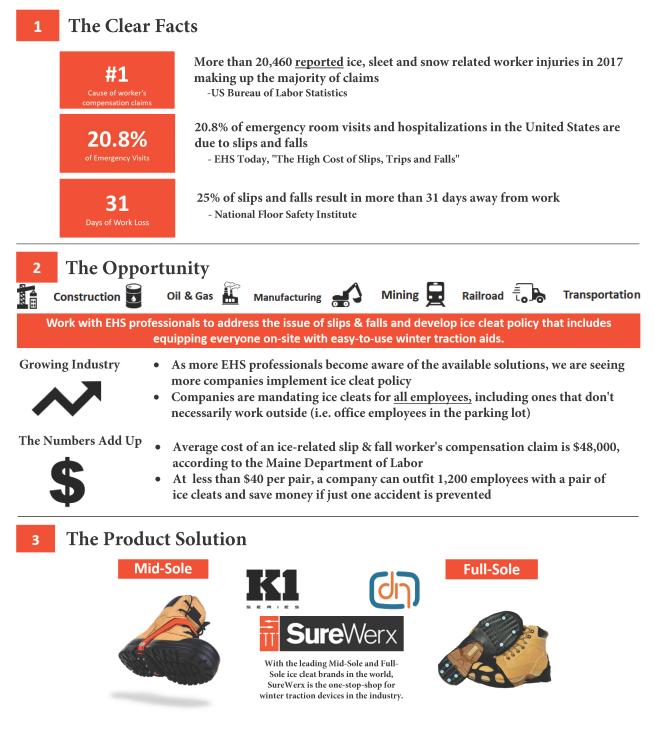

## UNDERSTANDING AND REDUCING SLIPS AND FALLS IS AS EASY AS 1-2-3

In the above infographic, SureWerx details the pervasiveness of slips and falls in the workplace:

- Slips and falls are the #1 cause of worker's compensation claims
- 25% of slips and falls result in more than 31 workdays lost
- Over 20% of emergency room visits and hospitalizations in the U.S. are due to slips and falls

SureWerx has a product solution to help reduce the number of slips and falls—easy to use, winter traction ice cleats available in both mid-sole and full-sole styles.

Shop ice traction footwear from SureWerx on MSCDirect.com.